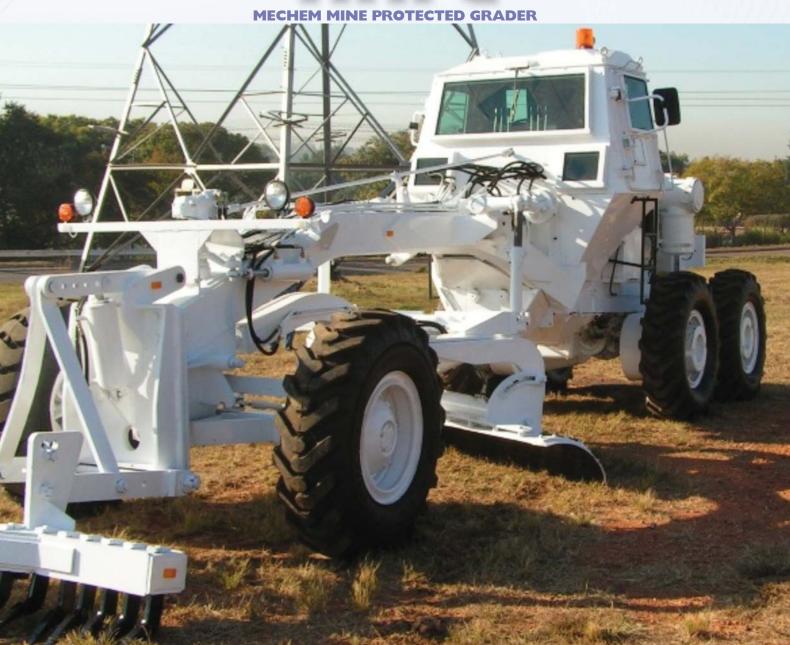

## MECHEM MINE PROTECTED GRADER (MMPG)

MECHEM has developed a Mine Protected Cabin which can be fitted on a Road Grader, keeping the operator safe from the effects of a landmine blast up to the blast of an anti-tank mine. The MMPG provides more flexibility during the execution of Road Clearance Operations in areas suspected of containing landmines, especially during the emergency phase of peace keeping operations where rapid road rehabilitation needs to be done.

The MMPG is fitted with rippers in the front of the vehicle enabling it to expose sub-surface objects up to a depth of 400mm.