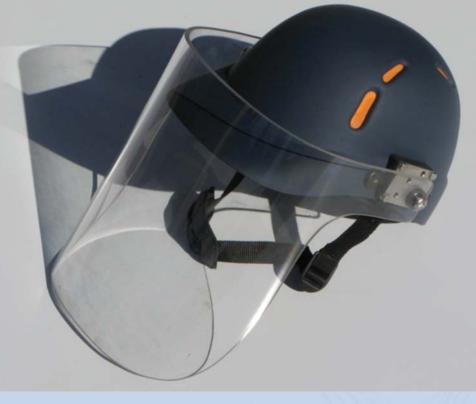

#### INTRODUCTION

N

It is important for any Demining Visor to be light weight and comfortable and still offers the required protection. Mechem has tried and tested various Demining Visors and we are convinced that our Helmet and Visor is designed in such a way that the user will enjoy comfort but with the feeling of total protection.

#### DESIGN

The question remains: do you use only a visor or do you use a helmet/visor combination? Mechem has found that by using the helmet/visor combination pressure on the head and stress on the neck is reduced significantly.

Mechem decided to use a standard helmet which is strong, lightweight and allows sufficient ventilation. The visor is then mounted onto the helmet which also allows the user to change either the helmet and or the visor when damaged.

It is very important that the user can maintain a clear vision at all times and the visor is made of a standard polycarbonate and is formed without reducing the optical quality. The visor can also be adjusted to and open and closed position depending on the user's situation.

# SPECIFICATIONS

- The helmet is made of fibreglass and has a high density foam inner.
- The visor is made of 5mm polycarbonate.
- Offers full head, chin and neck protection.
- Light weight, ventilated and comfortable.
- Have an adjustable chin strap.
- The visor can be adjusted to the open and closed position.
- Comes with a carry bag
- Tested according to STANAG 2920 v 50 of 250 m/s