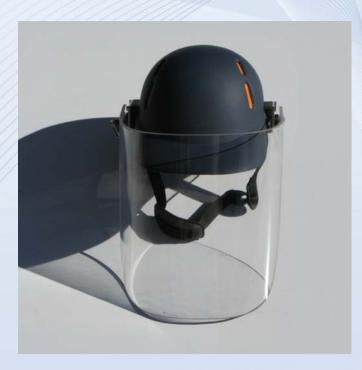

#### INTRODUCTION

N

It is important for any Demining Visor to be light weight and comfortable and still offers the required protection. Mechem has tried and tested various Demining Visors and we are convinced that our Helmet and Visor is designed in such a way that the user will enjoy comfort but with the feeling of total protection.

#### DESIGN

The question remains: do you use only a visor or do you use a helmet/visor combination? Mechem has found that by using the helmet/visor combination pressure on the head and stress on the neck is reduced significantly.

Mechem decided to use a standard helmet which is strong, lightweight and allows sufficient ventilation. The visor is then mounted onto the helmet which also allows the user to change either the helmet and or the visor when damaged.

It is very important that the user can maintain a clear vision at all times and the visor is made of a standard polycarbonate and is formed without reducing the optical quality. The visor can also be adjusted to and open and closed position depending on the user's situation.

# SPECIFICATIONS

- The helmet is made of fibreglass and has a high density foam inner.
- The visor is made of 5mm polycarbonate.
- Offers full head, chin and neck protection.
- Light weight, ventilated and comfortable.
- Have an adjustable chin strap.
- The visor can be adjusted to the open and closed position.
- Comes with a carry bag
- Tested according to STANAG 2920 v 50 of 250 m/s