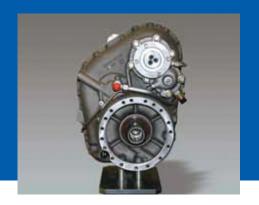

## RGR32MTC

TRANSFER CASE

DENEL GEAR RATIO

8 Chris Street, Alrode, 1451, South Africa Telephone +27 11 389 1400, Fax +27 11 908 2244 www.denel.co.za

The RGR32MTC transfer case is a light weight, transmission mounted, low noise, helical gear driven customised solution for the RG32M mine hardened armoured patrol vehicles in the 9.5 ton gross vehicle mass range.

| Technical Data                 |                             | Options & Features                      |
|--------------------------------|-----------------------------|-----------------------------------------|
| Max Input Torque               | 3500 Nm                     | Low noise helical gearing               |
| Max Output Torque              | 7780 Nm                     |                                         |
| Max Input Speed                | 5300 rpm                    |                                         |
| Inter Axle Differential        | 50:50 Torque split          | Lockable                                |
| Neutral Function               | Standard                    |                                         |
| High/Low Ratio                 | 1.07:1 / 2.22:1             | Permanent all wheel drive               |
| Pneumatic Shift Actuation      | Air pressure 6-9 bar        |                                         |
| Input Drive Direction          | Clockwise                   |                                         |
| Power Take Off                 | For emergency steering pump |                                         |
| Lubrication                    | Forced                      | Remote cooler & filter provision        |
| Max Permissible Operating Temp | 120° C                      |                                         |
| Weight (Dry)                   | 103 kg                      | Alloy casing                            |
| Flange Configuration           | 120KV70                     |                                         |
| Condition Sensor               |                             | High range/low range/diff lock<br>Speed |