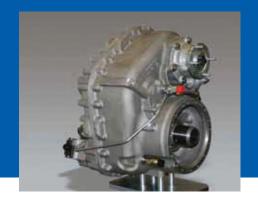

## RGR32MTC

TRANSFER CASE

DENEL GEAR RATIO

8 Chris Street, Alrode, 1451, South Africa Telephone +27 11 389 1400, Fax +27 11 908 2244 www.denel.co.za

The RGR32MTC transfer case is a light weight, transmission mounted, low noise, helical gear driven customised solution for the RG32M mine hardened armoured patrol vehicles in the 9.5 ton gross vehicle mass range.

| Technical Data                 |                             | Options & Features                      |
|--------------------------------|-----------------------------|-----------------------------------------|
| Max Input Torque               | 3500 Nm                     | Low noise helical gearing               |
| Max Output Torque              | 7780 Nm                     |                                         |
| Max Input Speed                | 5300 rpm                    |                                         |
| Inter Axle Differential        | 50:50 Torque split          | Lockable                                |
| Neutral Function               | Standard                    |                                         |
| High/Low Ratio                 | 1.07:1 / 2.22:1             | Permanent all wheel drive               |
| Pneumatic Shift Actuation      | Air pressure 6-9 bar        |                                         |
| Input Drive Direction          | Clockwise                   |                                         |
| Power Take Off                 | For emergency steering pump |                                         |
| Lubrication                    | Forced                      | Remote cooler & filter provision        |
| Max Permissible Operating Temp | 120° C                      |                                         |
| Weight (Dry)                   | 103 kg                      | Alloy casing                            |
| Flange Configuration           | 120KV70                     |                                         |
| Condition Sensor               |                             | High range/low range/diff lock<br>Speed |