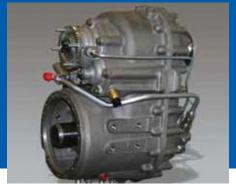

## RGR32MTC

TRANSFER CASE

DENEL GEAR RATIO

8 Chris Street, Alrode, 1451, South Africa Telephone +27 11 389 1400, Fax +27 11 908 2244 www.denel.co.za

The RGR32MTC transfer case is a light weight, transmission mounted, low noise, helical gear driven customised solution for the RG32M mine hardened armoured patrol vehicles in the 9.5 ton gross vehicle mass range.

| Technical Data                 |                             | Options & Features                      |
|--------------------------------|-----------------------------|-----------------------------------------|
| Max Input Torque               | 3500 Nm                     | Low noise helical gearing               |
| Max Output Torque              | 7780 Nm                     |                                         |
| Max Input Speed                | 5300 rpm                    |                                         |
| Inter Axle Differential        | 50:50 Torque split          | Lockable                                |
| Neutral Function               | Standard                    |                                         |
| High/Low Ratio                 | 1.07:1 / 2.22:1             | Permanent all wheel drive               |
| Pneumatic Shift Actuation      | Air pressure 6-9 bar        |                                         |
| Input Drive Direction          | Clockwise                   |                                         |
| Power Take Off                 | For emergency steering pump |                                         |
| Lubrication                    | Forced                      | Remote cooler & filter provision        |
| Max Permissible Operating Temp | 120° C                      |                                         |
| Weight (Dry)                   | 103 kg                      | Alloy casing                            |
| Flange Configuration           | 120KV70                     |                                         |
| Condition Sensor               |                             | High range/low range/diff lock<br>Speed |