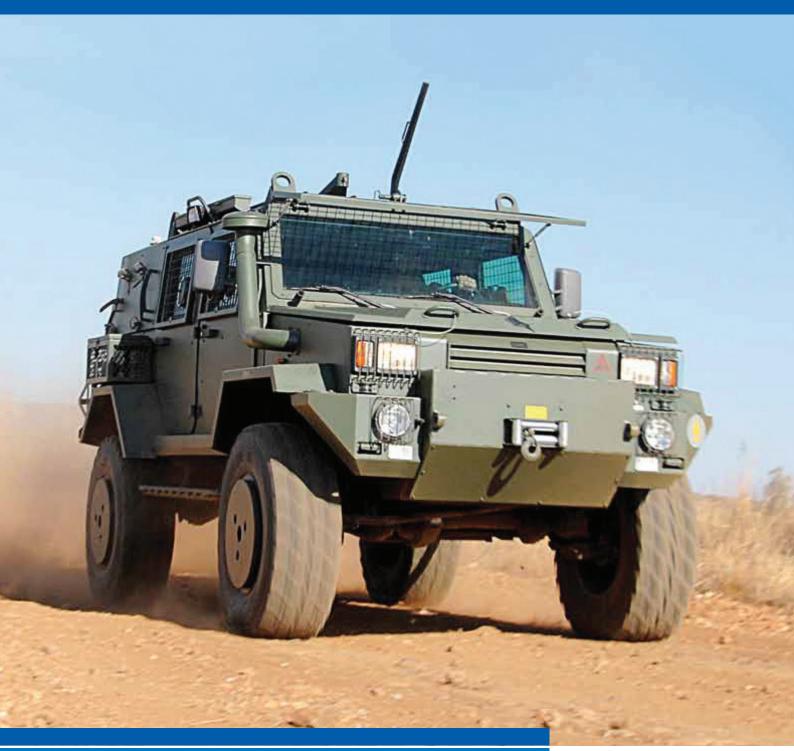

## RGR32MTC

TRANSFER CASE

DENEL GEAR RATIO

8 Chris Street, Alrode, 1451, South Africa Telephone +27 11 389 1400, Fax +27 11 908 2244 www.denel.co.za

The RGR32MTC transfer case is a light weight, transmission mounted, low noise, helical gear driven customised solution for the RG32M mine hardened armoured patrol vehicles in the 9.5 ton gross vehicle mass range.