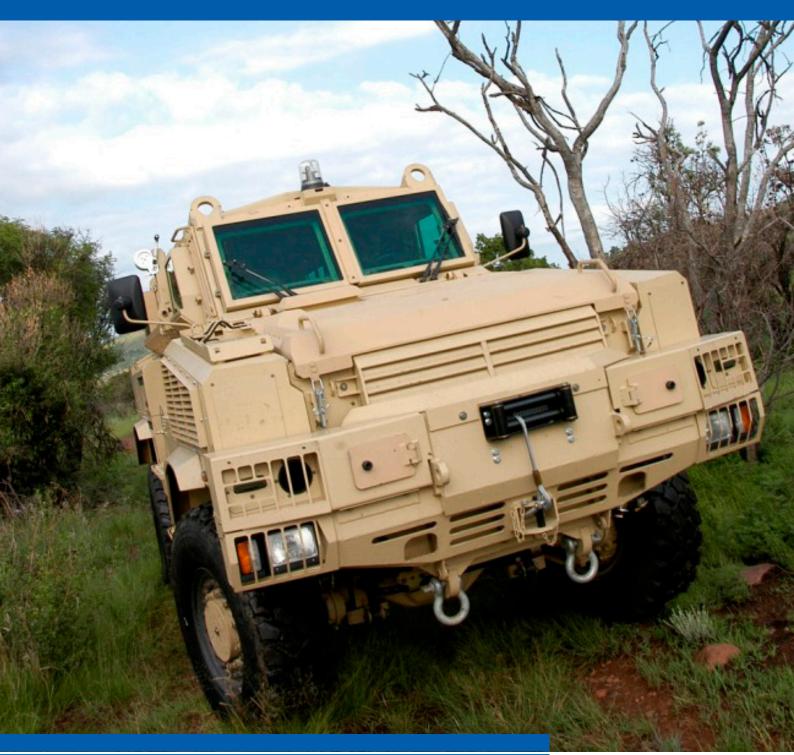

## RGR17T 4x4

TRANSFER CASE

DENEL GEAR RATIO

Denel Gear Ratio 8 Chris Street, Alrode, 1451, South Africa Telephone +27 11 389 1400, Fax +27 11 908 2244 www.denel.co.za

DENEL VEHICLE SYSTEMS

The RGR 17T 4X4 transfer case is a compact, low noise, helical gear driven customised solution for the RG31 mine protected armoured personnel carrier vehicles in the 17-21 ton gross vehicle mass variants.