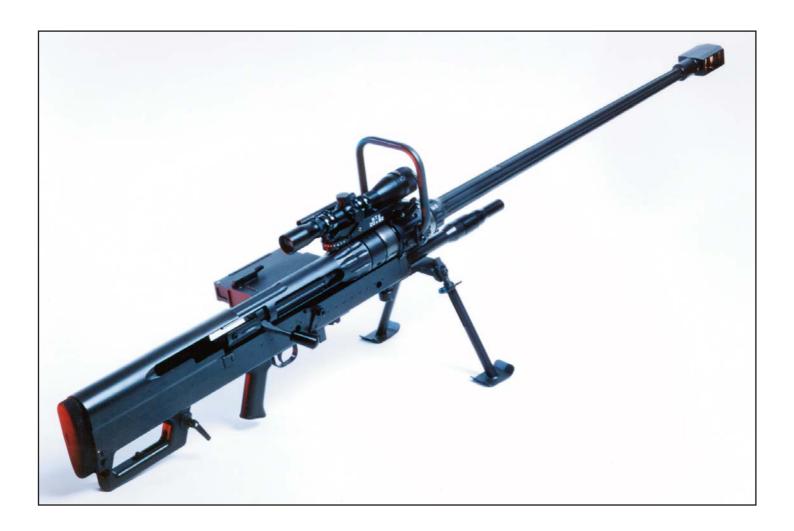

## NTW 20 ANTI-MATERIEL RIFLE MULTI-CALIBRE 20 x 82 mm and 14.5 x 114 mm

**DENEL LAND SYSTEMS** 

## NTW-20 ANTI-MATERIAL RIFLE

The two primary calibres in which the NTW 20 are offered, are 20 x 82 mm and 14,5 x 114 mm. Armoured and soft targets can be engaged by the NTW 20 using the quick change-over between barrel and ammuntion types. The high explosive capability of the 20 x 82 mm calibre makes it extremely effective in the counter-sniping role and against mortar and rocket launcher emplacements.

The efficient recoil management system reduces the high velocity recoil-making the system very user-friendly without tactical restrictions. The recoil system consists of an efficient muzzle brake, a spring buffer and a hydraulic damper. The barreled action is free to recoil in the frame of the weapon.

20 x 82 mm

Barrel Assembly Unique accuracy nut for detaching and assembling barrel

Barrel Bedding Free floating

Recoil Management High efficiency muzzle brake with double acting hydraulic

damper and spring buffer

Sighting Long Eye Relief 8 x 56 Lynx Telescopic Sight with

parallax adjustment on quick detachable sight

mount with Integral

(Bullet Drop Compensator) BDC

Feed System 3 round box type magazine with fuze protection

Safety Finger operated safety catch
Bolt Manual with 6 locking lugs
Trigger Pull Adjustable double stage

Ammunition 20 x 82 mm PRACTICE with or without tracer

20 x 82 mm High Explosive Incendiary (HEI) with or without tracer 20 x 82 mm Semi-Armour Piercing High Explosive Incendiary (SAPHEI) 14,5 x 114 mm Armour Piercing Incendiary (API) with or without tracer

Mountings Adjustable, detachable bi-pod and adjustable mono-pod at rear

Portability (standard) Weapon system transport and storage box

Portability (optional equipment)

Backpacks 1 x weapon man pack and 1 x weapon accessory man pack