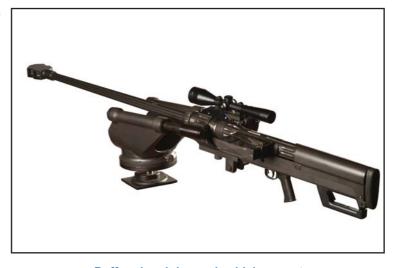

ATERIEL RIFLE MULTI-CALIBRE 20 x 82 mm and 14.5 x 114 mm



**DENEL LAND SYSTEMS** 



## NTW-20 ANTI-MATERIAL RIFLE

The two primary calibres in which the NTW 20 are offered, are 20 x 82 mm and 14,5 x 114 mm. Armoured and soft targets can be engaged by the NTW 20 using the quick change-over between barrel and ammuntion types. The high explosive capability of the 20 x 82 mm calibre makes it extremely effective in the counter-sniping role and against mortar and rocket launcher emplacements.

The efficient recoil management system reduces the high velocity recoil-making the system very user-friendly without tactical restrictions. The recoil system consists of an efficient muzzle brake, a spring buffer and a hydraulic damper. The barreled action is free to recoil in the frame of the weapon.



Buffered and damped vehicle mount for NTW 20

14.5 x 114 mm

## **TECHNICAL DATA**

**DESCRIPTION** 

| Calibre           | 20 mm    | 14,5 mm   |
|-------------------|----------|-----------|
| Mass              | 30,5 kg  | 33,8 kg   |
| Muzzle Velocity   | 720 m/s  | 1 000 m/s |
| Operational Range | 1 300 m  | 1 750 m   |
| Overall Length    | 1 795 mm | 2 015 mm  |
| Barrel Length     | 1 000 mm | 1 220 mm  |

20 x 82 mm

Barrel Assembly Unique accuracy nut for detaching and assembling barrel

Barrel Bedding Free floating

Recoil Management High efficiency muzzle brake with double acting hydraulic

damper and spring buffer

Sighting Long Eye Relief 8 x 56 Lynx Telescopic Sight with

parallax adjustment on quick detachable sight

mount with Integral

(Bullet Drop Compensator) BDC

Fee