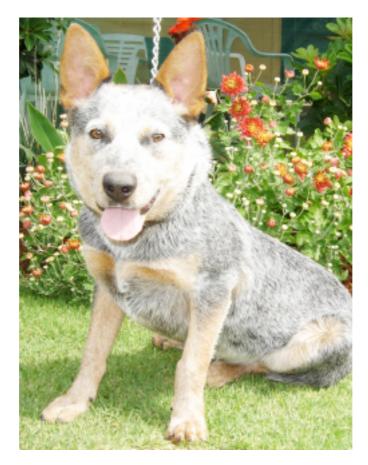

| NAME             | : DENNIS                |
|------------------|-------------------------|
| BREED            | : AUSTRALIAN CATTLE DOG |
| GENDER           | : MALE                  |
| COLOUR           | : BLUE (MAINLY)         |
| DATE OF BIRTH    | : 23/10/2006            |
| MICROCHIP NUMBER | : 978000000799536       |
| TRAINED AS       | : EDD                   |

## DENNIS