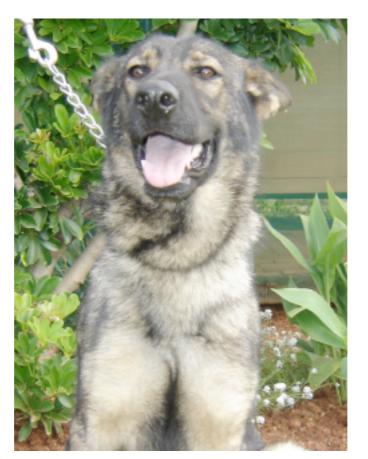

| NAME             | : DENNIS                |
|------------------|-------------------------|
| BREED            | : AUSTRALIAN CATTLE DOG |
| GENDER           | : MALE                  |
| COLOUR           | : BLUE (MAINLY)         |
| DATE OF BIRTH    | : 23/10/2006            |
| MICROCHIP NUMBER | : 978000000799536       |
| TRAINED AS       | : EDD                   |

## DENNIS

### **MEDICAL RECORD - PRETORIA**

| DATE               | DIAGNOSIS /<br>PROCEDURE | TREATMENT                                                                      | REMARKS                  |
|--------------------|--------------------------|--------------------------------------------------------------------------------|--------------------------|
| 19/01/07           | Vaccination              | Vanguard Plus 5<br>A589129A / Bronchicine<br>CAe B500423B / Rabisin<br>L204565 | Boosters due<br>19/02/07 |
| 15/03/07<br>22.5kg | Vaccination              | Vanguard Plus 5<br>A604210C / Rabisin<br>L204642                               | Boosters due<br>15/03/08 |