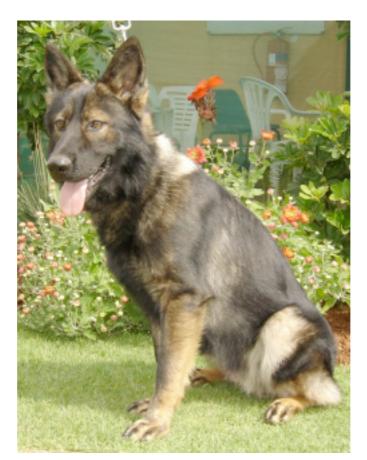

| NAME             | : BRONCO              |
|------------------|-----------------------|
| BREED            | : GERMAN SHEPHERD DOG |
| GENDER           | : MALE                |
| COLOUR           | : SABLE               |
| DATE OF BIRTH    | : 23/02/2006          |
| MICROCHIP NUMBER | : 978000000801034     |
| TRAINED AS       | : MDD                 |

## **BRONCO**

#### Training history:

Successfully trained in 2007, as a MDD according to a MECHEM training program in South Africa.

#### **Obedience:**

On/off leash heeling, long distance stays, recalls to the handler, sit, down and heel commands. The commands were taught in Afrikaans.

#### Imprinting:

According to a MECHEM structured training program. Proficient on the location and indication of TNT, RDX, buried 10 cm underground.

#### **Field Training:**

Has been introduced and is proficient in searching in a wide array of field conditions and areas to include Box searching, Panel searches, Safe lanes.

#### **Evaluation History:**

Successfully completed a MECHEM initial Mine Detection Dog Evaluation.

#### **Deployment History:**

2008 - South Korea

| NAME             | : SASA                |
|------------------|-----------------------|
| BREED            | : GERMAN SHEPHERD DOG |
| GENDER           | : FEMALE (SPAYED)     |
| COLOUR           | : SABLE               |
| DATE OF BIRTH    | : 23/02/2006          |
| MICROCHIP NUMBER | : 978000000719484     |
| TRAINED AS       | : MDD                 |