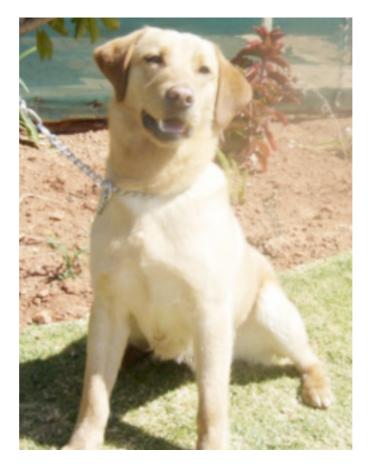

#### **Deployment History:**

2007 to 2008 - Eritrea

| NAME             | : RED BEN         |
|------------------|-------------------|
| BREED            | : LABRADOR        |
| GENDER           | : MALE (NEUTERED) |
| COLOUR           | : RED             |
| DATE OF BIRTH    | : 09/10/2005      |
| MICROCHIP NUMBER | : 978000000743739 |
| TRAINED AS       | : EDD/MDD         |

## **RED BEN**

### **MEDICAL RECORD - PRETORIA**

| DATE     | DIAGNOSIS /<br>PROCEDURE       | TREATMENT                                   | REMARKS                  |
|----------|--------------------------------|---------------------------------------------|--------------------------|
| 18/11/05 | First vaccination              | Vanguard Plus 5                             | Boosters due<br>18/12/05 |
| 18/11/05 | Kennel Cough<br>vaccination    | Bronchi Shield III                          |                          |
| 18/01/06 | Yearly vaccination             | Vanguard Plus 5 / Rabisin                   | Boosters due<br>18/01/07 |
| 17/08/06 | Microchip<br>BackHome (Virbac) |                                             |                          |
| 11/01/07 | Yearly vaccination             | Vanguard Plus 5 / Rabisin                   | Boosters due<br>11/01/08 |
| 18/01/07 | Castrated –<br>unwanted        | ACP(10) 1ml, Propofol<br>15ml, Lentrax 3ml, |                          |
| 28.8kg   | markings                       | Ketofen 0.6ml                               |                          |
| 18/01/08 | Yearly vaccination             | Vanguard Plus 5 /<br>Bronchicine / Rabisin  | Boosters due<br>18/01/09 |