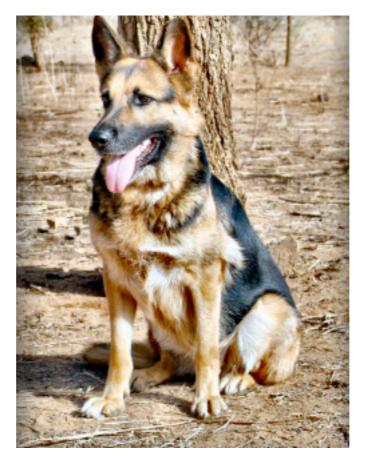

| NAME             | : BRONCO              |
|------------------|-----------------------|
| BREED            | : GERMAN SHEPHERD DOG |
| GENDER           | : MALE                |
| COLOUR           | : SABLE               |
| DATE OF BIRTH    | : 23/02/2006          |
| MICROCHIP NUMBER | : 978000000801034     |
| TRAINED AS       | : MDD                 |

## **BRONCO**