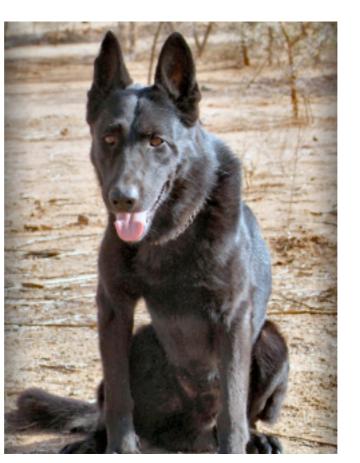

D

ENE

L

| NAME             | : NICO                |
|------------------|-----------------------|
| BREED            | : GERMAN SHEPHERD DOG |
| GENDER           | : MALE                |
| COLOUR           | : BLACK               |
| DATE OF BIRTH    | : 2002                |
| MICROCHIP NUMBER | : 452B1C286B          |
| TRAINED AS       | : MDD                 |

## NICO

#### Training history:

Successfully trained in 2003/2004, as a MDD according to a MECHEM training program in South Africa.

#### Obedience:

On/off leash heeling, long distance stays, recalls to the handler, sit, down and heel commands. The commands were taught in Afrikaans.

#### Imprinting:

According to a MECHEM structured training program. Proficient on the location and indication of TNT, RDX, buried 10 cm underground.

#### **Field Training:**

Has been introduced and is proficient in searching in a wide array of field conditions and areas to include Box searching, Panel searches, Safe lanes.

#### **Evaluation History:**

Successfully completed a MECHEM initial Mine Detection Dog Evaluation.

#### **Deployment History:**

2006 to 2008 - Eritrea

| NAME             | : KLASH               |
|------------------|-----------------------|
| BREED            | : GERMAN SHEPHERD DOG |
| GENDER           | : FEMALE (SPAYED)     |
| COLOUR           | : BLACK (MAILY) & TAN |
| DATE OF BIRTH    | : 08/12/2004          |
| MICROCHIP NUMBER | : 97800000074568      |
| TRAINED AS       | : MDD                 |