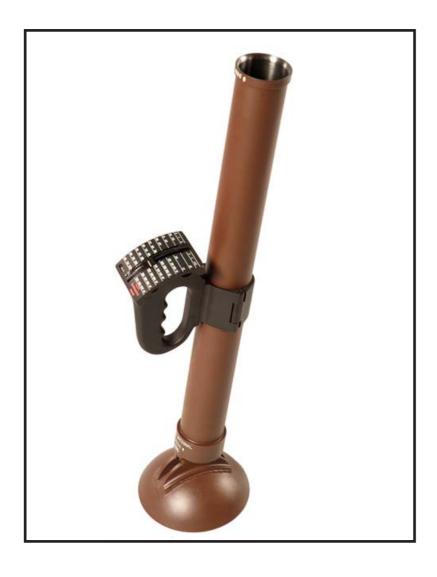

# M4L3 60 MM MORTAR

- Sight-strap
- · Hand-guard
- · Combination spanner
- Firing pin (spare)

Aiming with the M4L3 is made very simple by a adjustible sight-strap.

Mass

Weapon 6,9 kgBarrel length 650 mm

Logistic Support Training Service back-up

A clamp-on handgrip incorporates a special sight with all data needed. The range, elevation and charge to be used is engraved on the face plate.

High soil compaction is given by unique dome shape base plate, resulting in higher charges and stability of the weapon.

The barrel hinges in one plane only. This facilitates superb stability and quick accurate aiming.