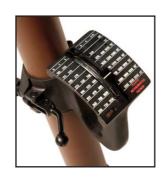

# M4L3 60 MM MORTAR

- Sight-strap
- · Hand-guard
- · Combination spanner
- Firing pin (spare)

Aiming with the M4L3 is made very simple by a adjustible sight-strap.

Mass

Weapon 6,9 kgBarrel length 650 mm

Logistic Support Training Service back-up

A clamp-on handgrip incorporates a special sight with all data needed. The range, elevation and charge to be used is engraved on the face plate.