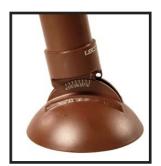

High soil compaction is given by unique dome shape base plate, resulting in higher charges and stability of the weapon.

The barrel hinges in one plane only. This facilitates superb stability and quick accurate aiming.