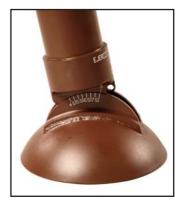

High soil compaction is given by unique dome shape base plate, resulting in higher charges and stability of the weapon.

The barrel hinges in one plane only. This facilitates superb stability and quick accurate aiming.