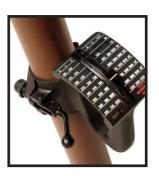

Mass

Weapon 6,9 kgBarrel length 650 mm

Logistic Support Training Service back-up

A clamp-on handgrip incorporates a special sight with all data needed. The range, elevation and charge to be used is engraved on the face plate.